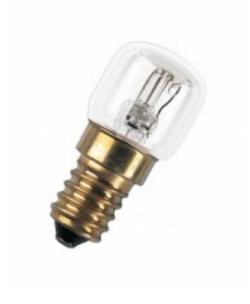

# **SPC.T OVEN CL 15 W 230 V E14**

SPECIAL OVEN T | Incandescent lamps, tubular shape, for oven lighting

• Domestic baking ovens

## **Product features**

• Ambient temperature: up to 300 °C

#### Dimensions & weight

| Diameter       | 22.0 mm |
|----------------|---------|
| Overall length | 50.0 mm |
| Outer bulb     | S22     |

E14 IEC 7004-23

Product line drawing with letters

Base