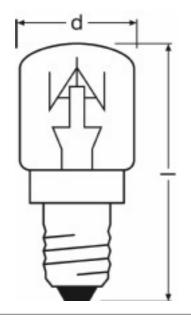

#### Dimensions & weight

| Diameter       | 22.0 mm |
|----------------|---------|
| Overall length | 50.0 mm |
| Outer bulb     | S22     |

E14 IEC 7004-23

Product line drawing with letters

Base