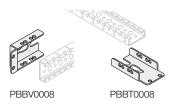

# Crosspiece fixing brackets.

| Description                                        | Order code | ABB<br>code     | : | Package/<br>No.pcs |
|----------------------------------------------------|------------|-----------------|---|--------------------|
| No. 8 brackets for crosspieces - vertical side     | PBBV0008   | 1STQ007430A0000 |   | 1/8                |
| No. 4 brackets for crosspieces at all heights      | PBBH0004   | 1STQ007431A0000 |   | 1/4                |
| No. 8 brackets for top-bottom-side crosspieces     | PBBT0008   | 1STQ007432A0000 |   | 1/8                |
|                                                    |            |                 |   |                    |
| No. 2 busbar backing brackets for corner structure | PBCB0002   | 1STQ009186A0000 |   | 1/2                |