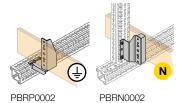

## Brackets for earth and neutral fixing

| Description                       |          | ABB<br>code     | Package/<br>No.pcs |
|-----------------------------------|----------|-----------------|--------------------|
| No. 2 brackets for earth fixing   | PBRP0002 | 1STQ001554B0000 | 1/2                |
| No. 2 brackets for neutral fixing | PBRN0002 | 1STQ001555B0000 | 1/2                |