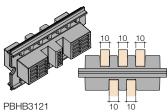

## **Insulating supports for busbars**

Insulating supports for busbars in polyamide 6.6 with 30% fiberglass, equipped with shaped grooves for housing busbars and pins for fixing to the crosspieces. Able to house both flat and shaped profile busbars.

| Description                           | Dimensions<br>W (mm) | Order code | ABB<br>code     | Package/<br>No.pcs |
|---------------------------------------|----------------------|------------|-----------------|--------------------|
| No.24 insulating supports for busbars | 50                   | PBHB1125   | 1STQ007426A0000 | 1/24               |
| No.24 insulating supports for busbars | 75                   | PBHB2145   | 1STQ007427A0000 | 1/24               |
| No.24 insulating supports for busbars | 100                  | PBHB3121   | 1STQ007428A0000 | 1/24               |