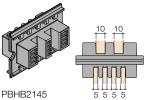

## **Insulating supports for busbars**

Insulating supports for busbars in polyamide 6.6 with 30% fiberglass, equipped with shaped grooves for housing busbars and pins for fixing to the crosspieces. Able to house both flat and shaped profile busbars.

| Description                           | Dimensions<br>W (mm) | Order code | ABB<br>code     | Package/<br>No.pcs |
|---------------------------------------|----------------------|------------|-----------------|--------------------|
| No.24 insulating supports for busbars | 50                   | PBHB1125   | 1STQ007426A0000 | 1/24               |
| No.24 insulating supports for busbars | 75                   | PBHB2145   | 1STQ007427A0000 | 1/24               |
| No.24 insulating supports for busbars | 100                  | PBHB3121   | 1STQ007428A0000 | 1/24               |