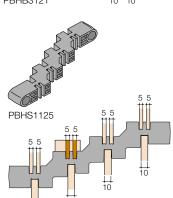

| Description                           | Dimensions<br>W (mm) | Order code | ABB<br>code     | Package/<br>No.pcs |
|---------------------------------------|----------------------|------------|-----------------|--------------------|
| No.24 insulating supports for busbars | 50                   | PBHB1125   | 1STQ007426A0000 | 1/24               |
| No.24 insulating supports for busbars | 75                   | PBHB2145   | 1STQ007427A0000 | 1/24               |
| No.24 insulating supports for busbars | 100                  | PBHB3121   | 1STQ007428A0000 | 1/24               |

#### Scaled busbar holder

Scaled busbar holder for flat-shaped busbars complete with spacer and nylon tie rods.

| Description          | Order<br>code | ABB<br>code     | Package/<br>No.pcs |
|----------------------|---------------|-----------------|--------------------|
| Scaled busbar holder | PBHS1125      | 1STQ007429A0000 | 1/1                |